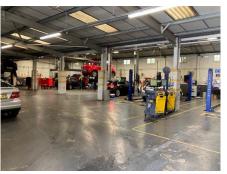

# **DESCRIPTION**

A single storey vehicle workshop and MOT testing centre with two storey offices which are used as a ground floor customer reception, and first floor conference/class room and bicycle workshop and store. A secure yard provides car parking spaces and a loading area. There are staff and customer washroom facilities on the ground floor, and a kitchen at first floor level.

#### **ACCOMMODATION**

| FLOOR                                   | Sq Ft | Sq M   |
|-----------------------------------------|-------|--------|
| Ground - Vehicle workshop               | 5,900 | 548.33 |
| Ground – Reception/<br>Customer Service | 1,274 | 118.40 |
| First – Conference Room & workshop      | 1,820 | 169.14 |
| Total                                   | 8,994 | 836.00 |