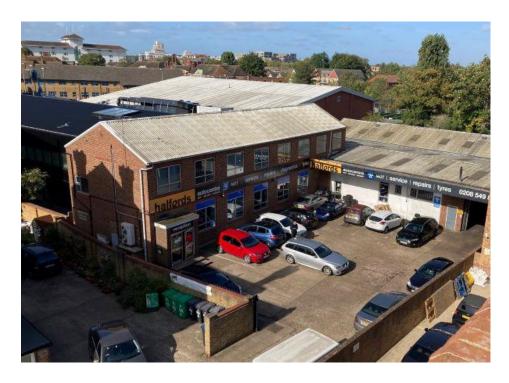

## **LOCATION**

On the north side of London Road, in a busy roadside position on the main A308 approach to Kingston town centre from Kingston Hill, almost opposite its junction with Cambridge Road. Kingston and Norbiton railway stations and the main shopping centre are all within 10 minutes walking distance.

# **DESCRIPTION**

A single storey vehicle workshop and MOT testing centre with two storey offices which are used as a ground floor customer reception, and first floor conference/class room and bicycle workshop and store. A secure yard provides car parking spaces and a loading area. There are staff and customer washroom facilities on the ground floor, and a kitchen at first floor level.

#### **ACCOMMODATION**

| FLOOR                                   | Sq Ft | Sq M   |
|-----------------------------------------|-------|--------|
| Ground - Vehicle workshop               | 5,900 | 548.33 |
| Ground – Reception/<br>Customer Service | 1,274 | 118.40 |
| First – Conference Room & workshop      | 1,820 | 169.14 |
| Total                                   | 8,994 | 836.00 |