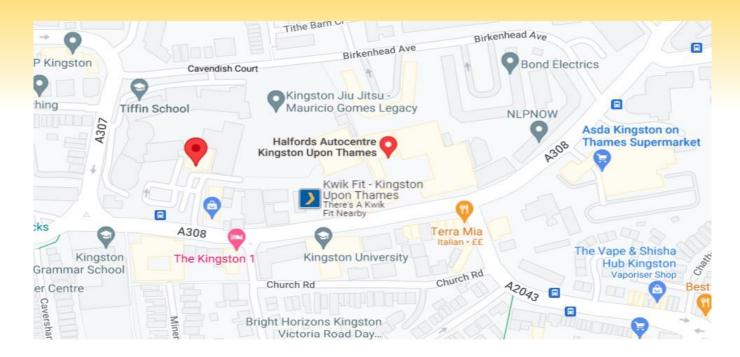

## **LOCATION**

On the north side of London Road, in a busy roadside position on the main A308 approach to Kingston town centre from Kingston Hill, almost opposite its junction with Cambridge Road. Kingston and Norbiton railway stations and the main shopping centre are all within 10 minutes walking distance.